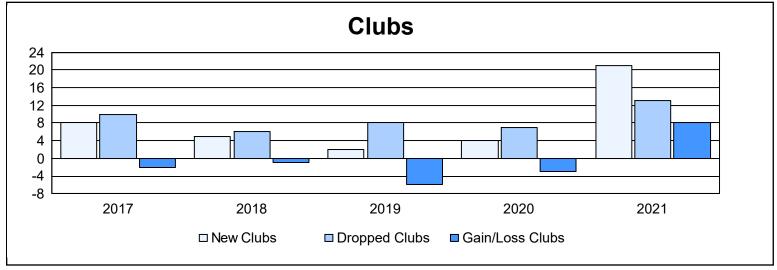

| Year      | New<br>Clubs | Dropped<br>Clubs | Gain/<br>Loss<br>Clubs | New<br>Members | Charter<br>Members | Reinstate<br>Members | Transfer<br>Members | Total<br>Member<br>Added | Total<br>Members<br>Dropped | Gain/<br>Loss<br>Members |
|-----------|--------------|------------------|------------------------|----------------|--------------------|----------------------|---------------------|--------------------------|-----------------------------|--------------------------|
| 2016-2017 | 8            | 10               | -2                     | 1,218          | 201                | 62                   | 99                  | 1,580                    | 1,704                       | -124                     |
| 2017-2018 | 5            | 6                | -1                     | 1,304          | 163                | 56                   | 112                 | 1,635                    | 1,926                       | -291                     |
| 2018-2019 | 2            | 8                | -6                     | 1,096          | 78                 | 90                   | 90                  | 1,354                    | 1,527                       | -173                     |
| 2019-2020 | 4            | 7                | -3                     | 788            | 209                | 83                   | 110                 | 1,190                    | 1,625                       | -435                     |
| 2020-2021 | 21           | 13               | 8                      | 918            | 504                | 93                   | 84                  | 1,599                    | 1,584                       | 15                       |
| Average   | 8            | 9                | -1                     | 1,065          | 231                | 77                   | 99                  | 1,472                    | 1,673                       | -202                     |